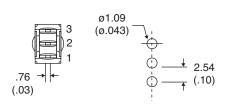

# Dimensions: mm (in.)

| POS.1     | POS.2     |
|-----------|-----------|
| 7         | 4         |
| ON        | ON        |
| 2-3       | 2-1       |
| 2 Comm. 3 | 2 Comm. 3 |