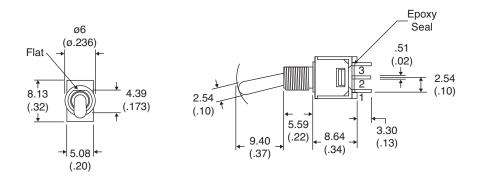

# Dimensions: mm (in.)

| POS.1     | POS.2     |
|-----------|-----------|
| 7         | 4         |
| ON        | ON        |
| 2-3       | 2-1       |
| 2 Comm. 3 | 2 Comm. 3 |